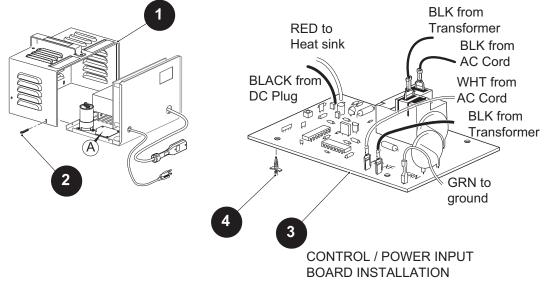

- 1. Remove the AC plug from the electrical outlet and the DC plug from the vehicle receptacle.
- 2. Open the Charger Cover (1) by removing screws (2). Retain for installation later.

**VIEWA** 

- 3. Make a note of the location and color of each wire before disconnecting the wires from the Input Board-Power Control; be sure to connect the wires to the new Input Board-Power Control in the same location that they were removed from.
- 4. Remove the Input Board-Power Control (3) by removing the spacer supports (4). Discard the old Input Board-Power Control (3) and retain the spacer supports (4) for installatin of new Input Board-Power Control (3).
- 5. Installation is in the reverse order of removal.